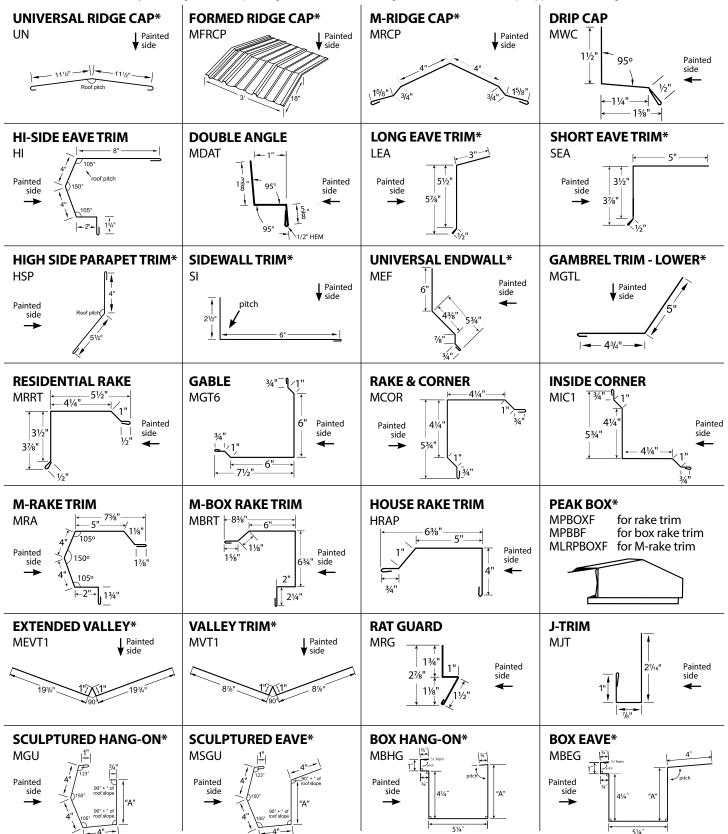

## M-Loc<sup>™</sup>

## **Trim Selection Tool**

METAL BUILDING COMPONENTS

Standard trim length 10'2" unless otherwise noted. All angles are 90° or 45° unless otherwise noted. Check product guide for girth and pitch. All hems are closed unless otherwise noted. Trim subject to change. See current product guide at www.CentralStatesMfg.com for current dimensions. \*Specify pitch when ordering.