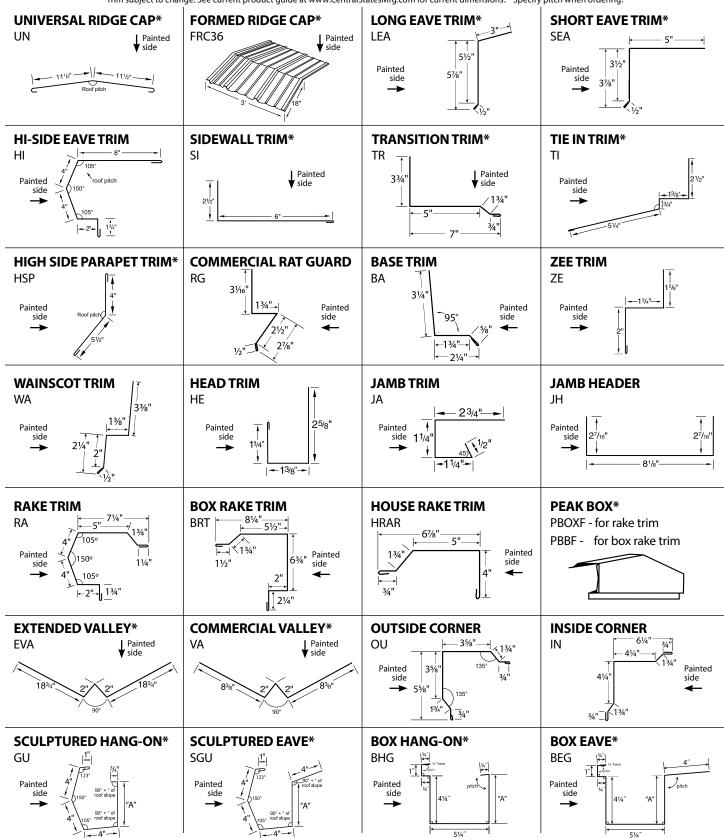

## R-Loc™

## **Trim Selection Tool**

Standard trim length 10'2" unless otherwise noted. All angles are 90° or 45° unless otherwise noted. Check product guide for girth and pitch. All hems are closed unless otherwise noted. Trim subject to change. See current product guide at www.CentralStatesMfg.com for current dimensions. \*Specify pitch when ordering.

C E COMMERCIALTRIMTRIM150514